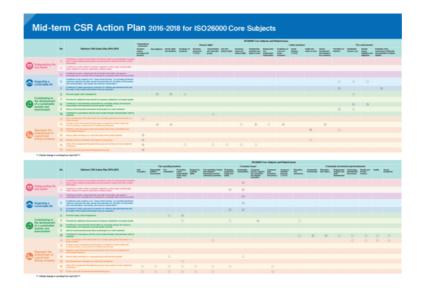

#### Mid-term CSR Action Plan 2016-2018 for ISO26000 Core Subjects

The Nippon Kayaku Group has created a table of correspondence between the 37 Core Issues of ISO26000 and our each item of Mid-term CSR Action Plan 2016-2018.

Mid-term CSR Action Plan 2016-2018 for ISO26000 Core Subjects 📾