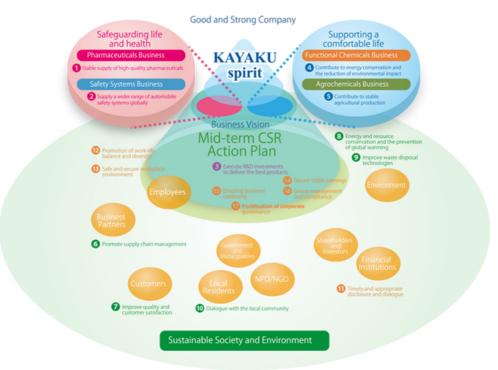

#### CSR Action Plan

The Nippon Kayaku Group practices CSR management by realizing the KAYAKU spirit, which calls for "continuously providing society with the best products through ceaseless progress and the combined forces of our consciences." The following section provides a closer look at the CSR Action Plan and how it is linked to our business activities.

#### Mid-term CSR Action Plan

The Nippon Kayaku Group has created a Mid-term CSR Action Plan 2016–2018 that is closely linked with the three-year mid-term business plan "Take a New Step 2016," launched on April 1, 2016, which contains the message "Coinciding with the centennial of our company's founding, we are on the verge of taking a new and innovative step forward."

Our goal is to realize the mid-term business vision, "Continuing to provide the best products, technologies, and services that safeguard the life and health of consumers, and support a comfortable life" through our four business segments, while creating a better and stronger company that contributes to a sustainable society and environment.

The Mid-term CSR Action Plan represents a total of 17 items carefully selected as a consensus of the Nippon Kayaku Group from the more than 400 action plans submitted by each business division, including administrative divisions, and consolidated subsidiary.