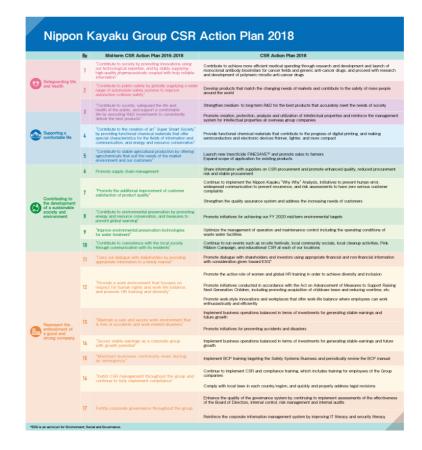

#### Results of FY 2017 CSR ACTION PLAN and FY 2018 CSR Action Plan

The Nippon Kayaku Group has formulated a single-year CSR action plan for each fiscal year to achieve the Mid-term CSR Action Plan 2016-2018, and has passed PDCA. The results of the first year CSR Action Plan 2017 and the CSR Action Plan 2018 are as follows.