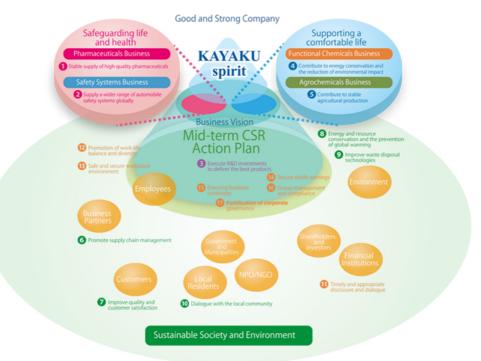

#### Mid-term CSR Action Plan

The Nippon Kayaku Group has created a Mid-term CSR Action Plan 2016–2018 that is closely linked with the three-year mid-term business plan "Take a New Step 2016," launched on April 1, 2016, which contains the message "Coinciding with the centennial of our company's founding, we are on the verge of taking a new and innovative step forward."

Our goal is to realize the mid-term business vision, "Continuing to provide the best products, technologies, and services that safeguard the life and health of consumers, and support a comfortable life" through our four business segments, while creating a better and stronger company that contributes to a sustainable society and environment.

The Mid-term CSR Action Plan represents a total of 17 items carefully selected as a consensus of the Nippon Kayaku Group from the more than 400 action plans submitted by each business division, including administrative divisions, and consolidated subsidiary.

Please see the following table "Mid-term CSR Action Plan 2016-2018" for details about each action plan. The numerical data within the table matches

each item of the action plan.

Mid-term CSR Action Plan 2016 - 2018